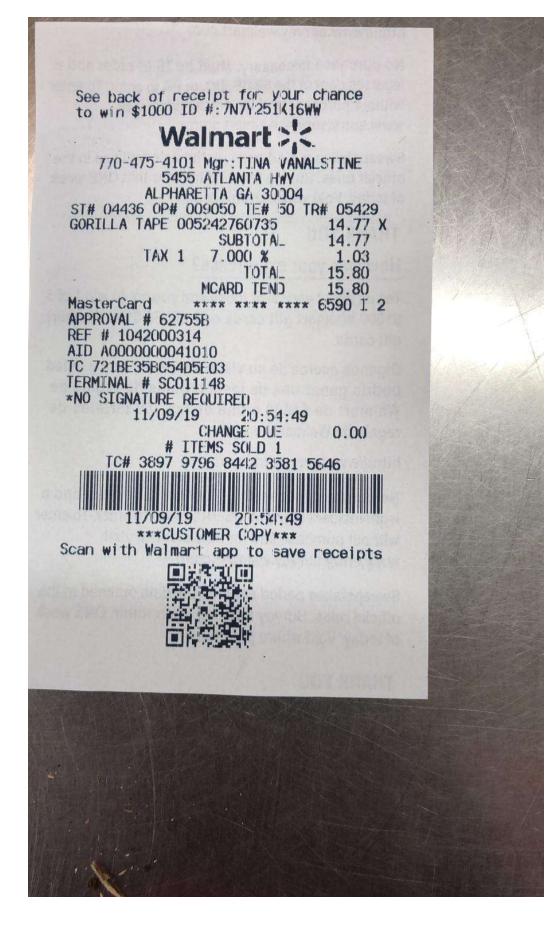

| Hamzah Cricket Community<br>Financial Statement<br>October 1, 2019 - October 31, 2019 |         |                  |              |            |            |            |            |            |            |               |             |
|---------------------------------------------------------------------------------------|---------|------------------|--------------|------------|------------|------------|------------|------------|------------|---------------|-------------|
|                                                                                       |         |                  |              |            |            |            |            |            |            |               |             |
|                                                                                       |         |                  |              |            |            |            |            |            |            |               |             |
|                                                                                       |         |                  | February '19 | March '19  | April '19  | May '19    | June '19   | July '19   | August '19 | September '19 | October '19 |
| Beginning Balance                                                                     |         |                  | \$536.83     | \$4,786.83 | \$6,978.28 | \$7,320.48 | \$6,797.15 | \$6,239.28 | \$6,304.30 | \$5,804.30    | \$5,214.28  |
| Income:                                                                               |         |                  |              |            |            |            |            |            |            |               |             |
| 4000-00 Annual Registration Fee - OT,                                                 |         |                  |              |            |            |            |            |            |            |               |             |
| HP, HW, HU, HD                                                                        |         |                  | \$4,250.00   |            |            |            |            |            |            |               |             |
| 4000-00 Annual Registration Fee - MA,                                                 |         |                  |              |            |            |            |            |            |            |               |             |
| DC, CG                                                                                |         |                  |              | \$2,550.00 |            |            |            |            |            |               |             |
| 4000-00 Annual Registration Fee - MB                                                  |         |                  |              |            | \$850.00   |            |            |            |            |               |             |
| 4000-00 Annual Registration Fee - UT                                                  |         |                  |              |            |            |            |            | \$400.00   |            |               |             |
| Total Income                                                                          |         | \$8,050.00       | \$4,250.00   | \$2,550.00 | \$850.00   | \$0.00     | \$0.00     | \$400.00   | \$0.00     | \$0.00        | \$0.00      |
|                                                                                       |         |                  | <u> </u>     |            |            |            |            |            |            |               |             |
|                                                                                       | Budget  | Expenses to date |              |            |            |            |            |            |            |               |             |
|                                                                                       | \$8,760 | \$3,588.35       |              |            |            |            |            |            |            |               |             |
| Expenses:                                                                             |         |                  | February '19 | March '19  | April '19  | May '19    | June '19   | July '19   | August '19 | September '19 | October '19 |
| 5000-00 Pitch Development                                                             | \$840   | \$901.92         |              | \$358.55   |            | \$423.33   | \$104.24   |            |            |               | \$15.80     |
| 5100-00 Mowing                                                                        | \$3,050 | \$2,450.00       |              |            | \$500.00   | \$100.00   | \$400.00   | \$300.00   | \$500.00   | \$450.00      | \$200.00    |
| 5200-00 Trash Pickup                                                                  | \$260   | \$0.00           |              |            |            |            |            |            |            |               |             |
| 5300-00 Trash Supplies                                                                | \$50    | \$60.40          |              |            | \$6.77     |            | \$53.63    |            |            |               |             |
| 5400-00 Silt Fence                                                                    | \$410   | \$175.00         |              |            |            |            |            | \$34.98    |            | \$140.02      |             |
| 5500-00 Website Domain Renewal                                                        | \$30    | \$0.00           |              |            |            |            |            |            |            |               |             |
| 5600-00 Website Hosting                                                               | \$120   | \$0.00           |              |            |            |            |            |            |            |               |             |
| 5700-00 Safety Equipment                                                              | \$400   | \$0.00           |              |            |            |            |            |            |            |               |             |
| 5800-00 HCC Family Picnic                                                             | \$0     | \$0.00           |              |            |            |            |            |            |            |               |             |
| 5900-00 Trophies                                                                      | \$1,800 | \$0.00           |              |            |            |            |            |            |            |               |             |
| 6000-00 Trophies Presentation Snacks                                                  | \$500   | \$0.00           |              |            |            |            |            |            |            |               |             |
| 6100-00 Hamzah Cleaning Fee                                                           | \$1,000 | \$0.00           |              |            |            |            |            |            |            |               |             |
| 6200-00 Misc.                                                                         | \$300   | \$1.03           |              |            | \$1.03     |            |            |            |            |               |             |
| Total Expenses                                                                        |         |                  | \$0.00       | \$358.55   | \$507.80   | \$523.33   | \$557.87   | \$334.98   | \$500.00   | \$590.02      | \$215.80    |
|                                                                                       |         |                  |              |            |            |            |            |            |            |               |             |
| Ending Balance                                                                        |         |                  | \$4,786.83   | \$6,978.28 | \$7,320.48 | \$6,797.15 | \$6,239.28 | \$6,304.30 | \$5,804.30 | \$5,214.28    | \$4,998.48  |
|                                                                                       |         |                  |              |            |            |            |            |            |            |               |             |